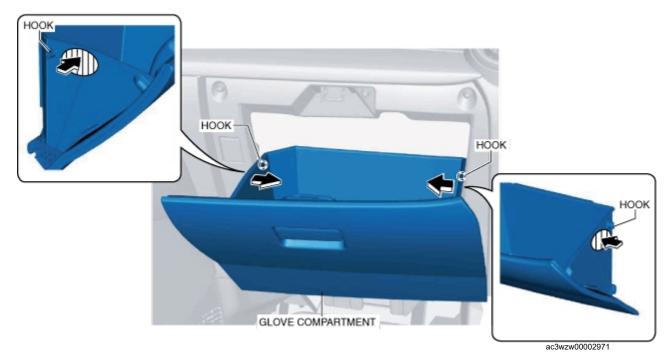

## id091700601000

1. Open the glove compartment.

2. Press both ends of the glove compartment in the directions of the arrows shown in the figure and detach the hooks.

## Caution

• When detaching the hooks, the hooks could interfere with the passenger-side lower panel and cause scratches or damage. When detaching the hooks, press the glove compartment ends so that the hooks do not interfere with the passenger-side lower panel.