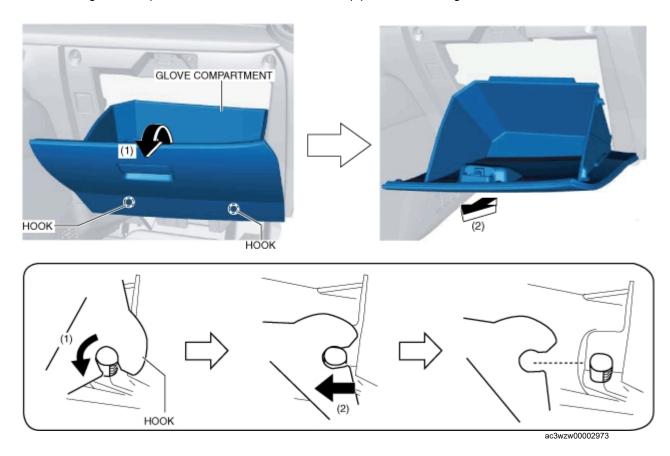

3. Lower the glove compartment in the direction of arrow (1) shown in the figure.

4. Move the glove compartment in the direction of arrow (2) shown in the figure and remove it while detaching the hooks.

5. Install in the reverse order of removal.