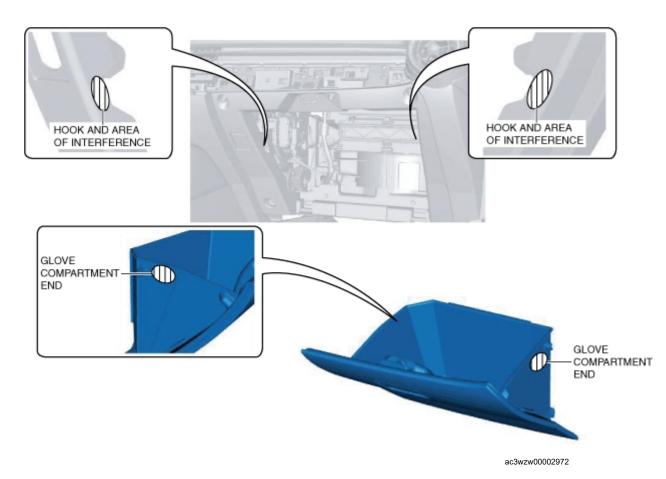

## Caution

• When detaching the hooks, the hooks could interfere with the passenger-side lower panel and cause scratches or damage. When detaching the hooks, press the glove compartment ends so that the hooks do not interfere with the passenger-side lower panel.